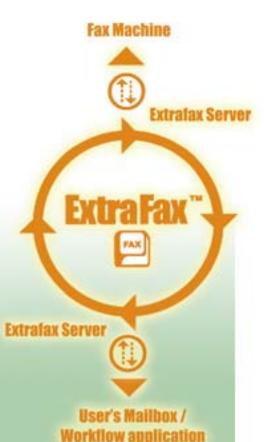

## EXTRAFAX YOUR ULTIMATE FAX SERVER COMPLETELY DOMINO-NATIVE FAXING SOLUTION



looking to replace

an

Not only was





company was

little effort and money as possible.



Extracomm was key in helping us implement the software and followed through with us numerous times even after the installation to ensure that the software was meeting our needs. Extracomm delivered us a superb product that exceeded our expectations.

Better Ingredients. Better Pizza.

unsupported Domino faxing program quick and with as

Extracomm the first company to contact us out of multiple companies that we researched, they were the



Papa John's International Data Center







www.extracomm.com